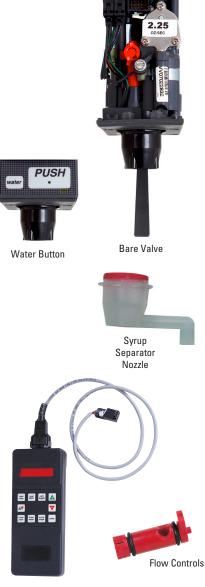

## S P E C I F I C A T I O N S

Programmer

#### MOUNTING

Uses LEV® Mounting Block -LEV mounting block has the same mounting screw hole pattern as the following: Dole SEV Dole FFV Cornelius SF-1 McCann Turbo Flo Jr.

Warranty: For warranty specifics by product, contact your Lancer Sales Representatives.