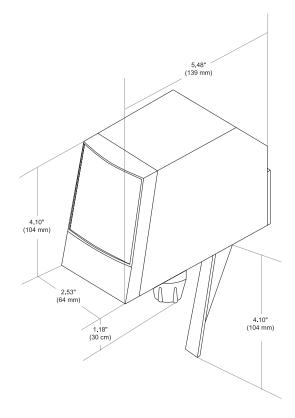

#### MOUNTING

Uses LEV® Mounting Block -LEV mounting block has the same mounting screw hole pattern as the following: Dole SEV Dole FFV Cornelius SF-1 McCann Turbo Flo Jr.

Warranty: For warranty specifics by product, contact your Lancer Sales Representatives.